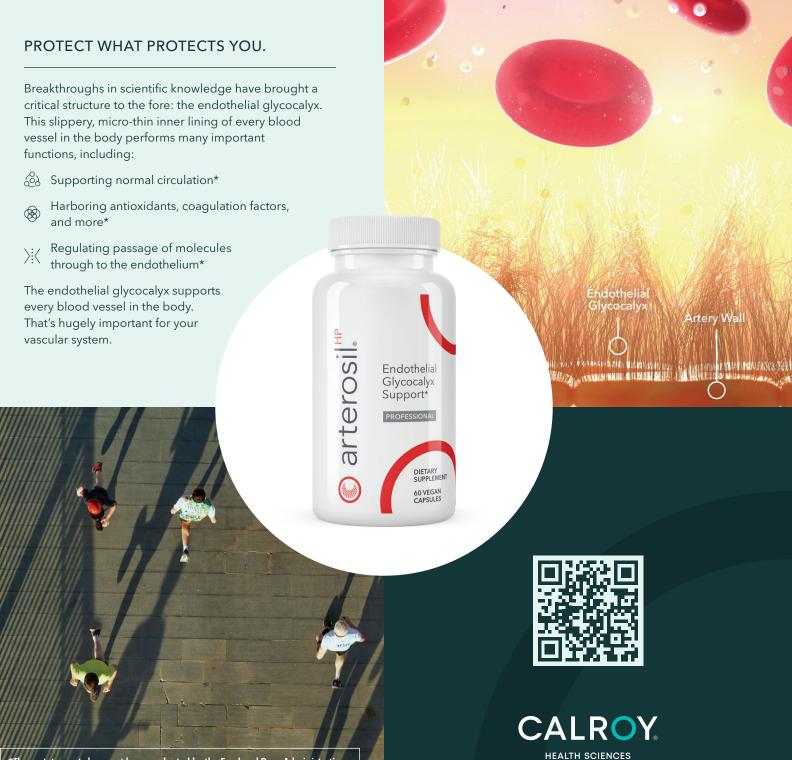

# Vascular function: essential to every organ and system.\*

\*These statements have not been evaluated by the Food and Drug Administration. This product is not intended to diagnose, treat, cure or prevent any disease.

## The gold standard for endothelial glycocalyx support\*

Arterosil HP® with MonitumRS® supports the structure and normal functions of the endothelial glycocalyx, the fragile inner lining of the entire vascular system. MonitumRS is scientifically shown to protect and restore the endothelial glycocalyx.\*<sup>†</sup>

Arterosil HP contributes to healthy vascular function in multiple ways:\*

- Arterosil HP supports normal circulation\*
- Arterosil HP helps support normal artery function\*
- Arterosil HP helps maintain a healthy artery wall\*
- Arterosil HP supports a healthy heart\*
- Arterosil HP supports a strong and vital glycocalyx– the micro-thin gel lining in your veins and arteries.\*