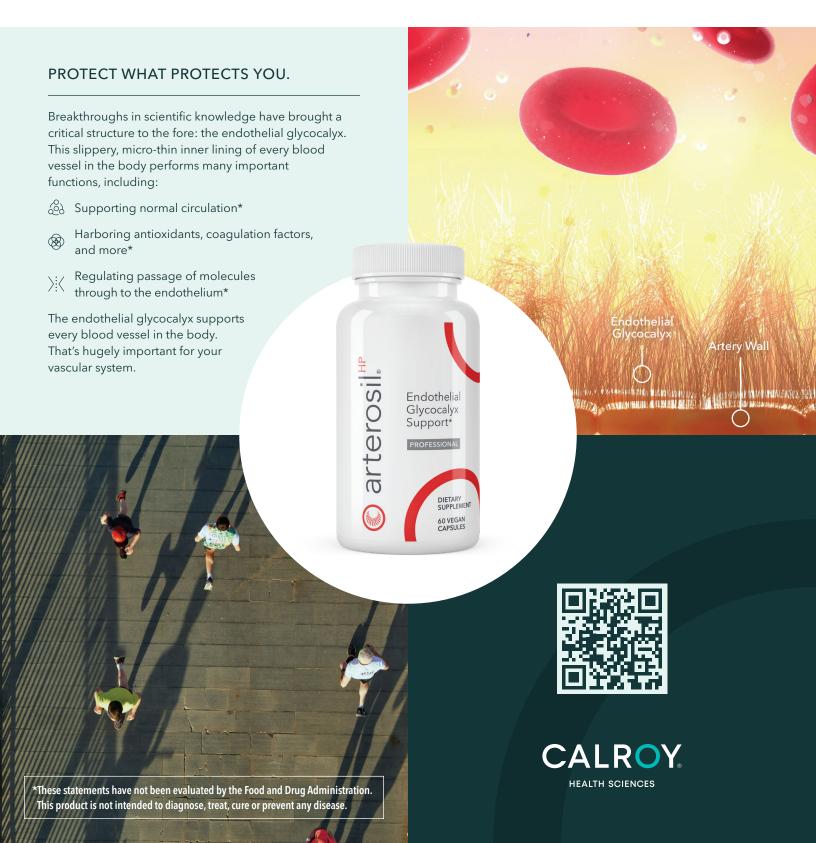

## Vascular function: essential to every organ and system.\*

## The gold standard for endothelial glycocalyx support\*

Arterosil HP® with MonitumRS® supports the structure and normal functions of the endothelial glycocalyx, the fragile inner lining of the entire vascular system. MonitumRS is scientifically shown to protect and restore the endothelial glycocalyx.\*<sup>†</sup>

Arterosil HP contributes to healthy vascular function in multiple ways:\*

- Arterosil HP supports normal circulation\*
- Arterosil HP helps support normal artery function\*
- Arterosil HP helps maintain a healthy artery wall\*
- Arterosil HP supports a healthy heart\*
- Arterosil HP supports a strong and vital glycocalyx the micro-thin gel lining in your veins and arteries.\*